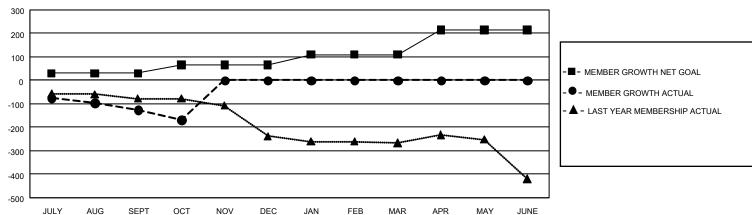

## GOALS AND ACTUAL MEMBERS CUMULATIVE

| DROPPED CLUBS: 1  |     | 57 CLUBS OF 281 ADDED 1 OR MORE | GENDER DISTRIBUTION       |                       |       |
|-------------------|-----|---------------------------------|---------------------------|-----------------------|-------|
|                   |     | NEW MEMBERS                     | MALE                      | 4,139 (63.02%)        |       |
|                   |     |                                 | FEMALE                    | 2,429 (36.98%)        |       |
| DROPPED MEMBERS   |     |                                 |                           | , ,                   |       |
| DECEASED          | 38  | CLICK HERE FOR CUMULATIVE       | TOTAL FAMILY UNIT MEMBERS |                       | 1,698 |
| CLUB CANCELLED 16 |     | MEMBERSHIP DATA                 |                           |                       | 870   |
| OTHER             | 233 | FAMILY MEMBE                    |                           | BERS PAYING HALF DUES |       |
| TOTAL             | 287 |                                 |                           |                       |       |